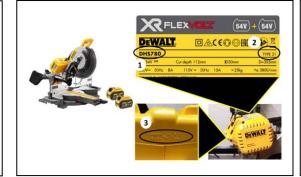

The products affected are:

These affected products were offered for sale between Sept 2019 and July 2022.

1. Models: DHS780

2. Type Number: 21

3. Production Date Codes: Between 2019-33 and 2022-0