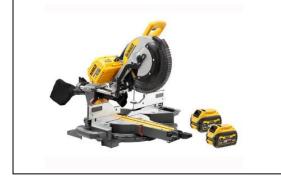

## **DeWalt Cordless Double-Bevel Sliding Compound Mitre Saw**

Black & Decker have identified that on certain models and production batches, the rear guard may break or detach during use and come into contact with the saw blade. If the rear guard contacts the saw blade, it may cause the guard to shatter with fragments being thrown from a rotating blade. This could result in fragments coming into contact with the tool operator or bystander and cause an injury.

| Product<br>Code | Product Description                                                                                | Barcode       | Model       |
|-----------------|----------------------------------------------------------------------------------------------------|---------------|-------------|
| 6168T           | DeWalt Flexvolt Brushless Cordless Double-Bevel<br>Sliding Compound Mitre Saw DHS780T2-GB<br>305MM | 5035048666395 | DHS780T2-GB |
| 700RK           | DeWalt Flexvolt Brushless Cordless Double-Bevel<br>Sliding Compound Mitre Saw DHS780T2-GB<br>305MM | 5054261067116 | DHS780T2-GB |

The products affected are:

These affected products were offered for sale between Sept 2019 and July 2022.

1. Models: DHS780

2. Type Number: 21

3. Production Date Codes: Between 2019-33 and 2022-0